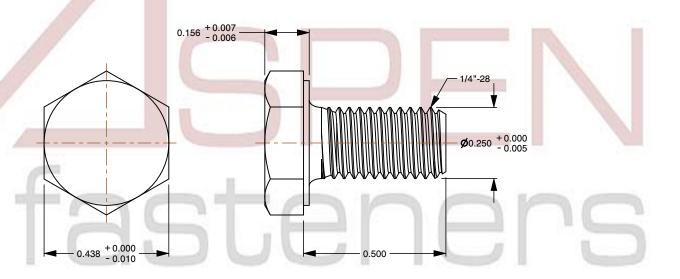

## Notes:

1. Category: Cap Screws

2. System of Measurement: Inch

3. Head Style: Hex Head

4. Head Style Detail: Washer Face

5. Drive Style: External Hex Drive

6. Pitch: Fine Thread

7. Thread Direction: Right-Hand Thread

8. Point: Chamfered Point9. Material: Stainless Steel

10. Material Grade: 18-8 Stainless Steel

11. Material Processes: Passivated

12. Coating: Uncoated

13. Origin: Made in U.S.A.

14. Standards and Specifications: MS35308 Rev E, DFARS

SCALE 2.966

PRODUCT NAME 1/4"-28 X 1/2" Hex Head Cap Screws Bolts, UNF Fine Thread, Stainless Steel, MS35308 Rev E, DFARS

PART NUMBER: MI005-1428X12

UNIT INCHES

ISSUED 2024-01-09

SHEET 1 of 1