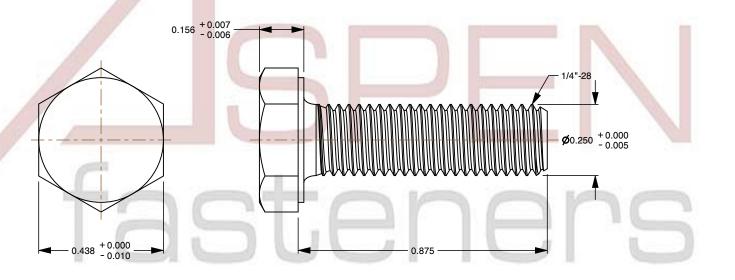

## Notes:

1. Category: Cap Screws

2. System of Measurement: Inch

3. Head Style: Hex Head

4. Head Style Detail: Washer Face

5. Drive Style: External Hex Drive

6. Pitch: Fine Thread

7. Thread Direction: Right-Hand Thread

8. Point: Chamfered Point9. Material: Stainless Steel

10. Material Grade: 18-8 Stainless Steel11. Material Processes: Passivated

12. Coating: Uncoated13. Origin: Made in U.S.A.

14. Standards and Specifications: MS35308 Rev E, DFARS

SCALE 2.966

PRODUCT NAME 1/4"-28 X 7/8" Hex Head Cap Screws Bolts, UNF Fine Thread, Stainless Steel, MS35308 Rev E, DFARS

PART NUMBER: MI005-1428X78

UNIT INCHES

ISSUED 2024-01-09

SHEET 1 of 1