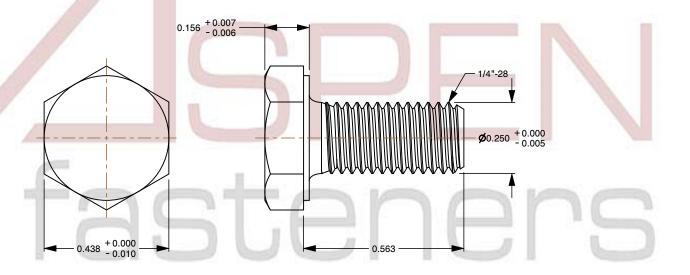

## Notes:

1. Category: Cap Screws

2. System of Measurement: Inch

3. Head Style: Hex Head

4. Head Style Detail: Washer Face

5. Drive Style: External Hex Drive

6. Pitch: Fine Thread

7. Thread Direction: Right-Hand Thread

8. Point: Chamfered Point9. Material: Stainless Steel

10. Material Grade: 18-8 Stainless Steel

11. Material Processes: Passivated

12. Coating: Uncoated13. Origin: Made in U.S.A.

14. Standards and Specifications: MS35308 Rev E, DFARS

Aspen Fasteners Inc.

SCALE 2.966 PART NUM!

PRODUCT NAME

1/4"-28 X 9/16" Hex Head Cap Screws Bolts,
UNF Fine Thread, Stainless Steel,
MS35308 Rev E, DFARS

PART NUMBER: MI005-1428X916

UNIT INCHES

ISSUED 2024-01-09