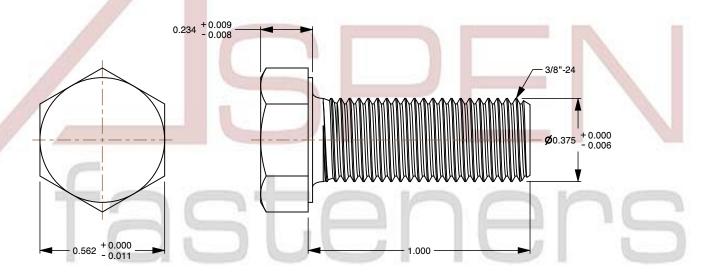

## Notes:

1. Category: Cap Screws

2. System of Measurement: Inch

3. Head Style: Hex Head

4. Head Style Detail: Washer Face

5. Drive Style: External Hex Drive

6. Pitch: Fine Thread

7. Thread Direction: Right-Hand Thread

8. Point: Chamfered Point9. Material: Stainless Steel

10. Material Grade: 18-8 Stainless Steel11. Material Processes: Passivated

12. Coating: Uncoated13. Origin: Made in U.S.A.

14. Standards and Specifications: MS35308 Rev E, DFARS

SCALE 2.311

PRODUCT NAME 3/8"-24 X 1" Hex Head Cap Screws Bolts, UNF Fine Thread, Stainless Steel, MS35308 Rev E, DFARS

PART NUMBER: MI005-3824X1

UNIT INCHES

ISSUED 2024-01-09

SHEET 1 of 1