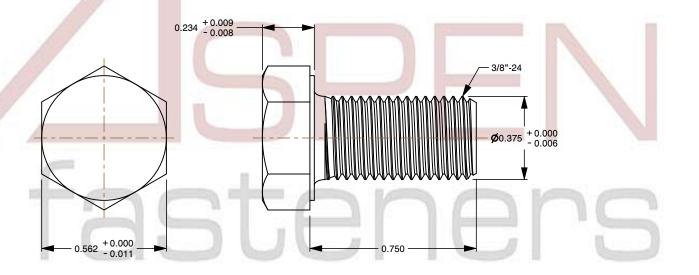

SCALE 2.311

PRODUCT NAME
3/8"-24 X 3/4" Hex Head Cap Screws Bolts,
UNF Fine Thread, Stainless Steel,
MS35308 Rev E, DFARS

PART NUMBER: MI005-3824X34

UNIT INCHES

ISSUED 2024-01-09

SHEET 1 of 1