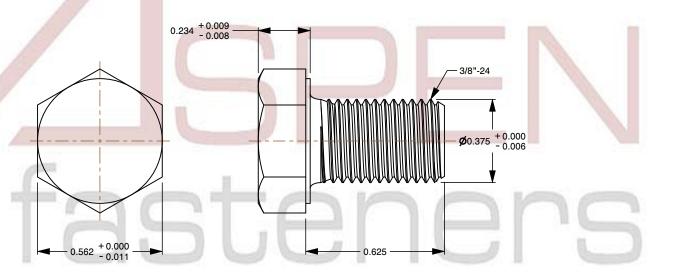

## Notes:

1. Category: Cap Screws

2. System of Measurement: Inch

3. Head Style: Hex Head

4. Head Style Detail: Washer Face

5. Drive Style: External Hex Drive

6. Pitch: Fine Thread

7. Thread Direction: Right-Hand Thread

8. Point: Chamfered Point9. Material: Stainless Steel

10. Material Grade: 18-8 Stainless Steel11. Material Processes: Passivated

12. Coating: Uncoated13. Origin: Made in U.S.A.

14. Standards and Specifications: MS35308 Rev E, DFARS

SCALE 2.311 PA

PRODUCT NAME
3/8"-24 X 5/8" Hex Head Cap Screws Bolts,
UNF Fine Thread, Stainless Steel,
MS35308 Rev E, DFARS

PART NUMBER: MI005-3824X58

UNIT INCHES

ISSUED 2024-01-09

SHEET 1 of 1