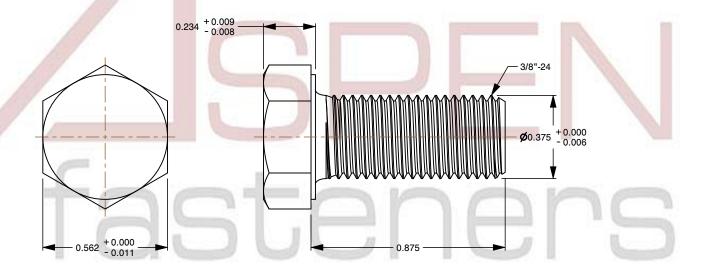

SCALE 2.311

PRODUCT NAME
3/8"-24 X 7/8" Hex Head Cap Screws Bolts,
UNF Fine Thread, Stainless Steel,
MS35308 Rev E, DFARS

PART NUMBER: MI005-3824X78

UNIT INCHES

ISSUED 2024-01-09

SHEET 1 of 1