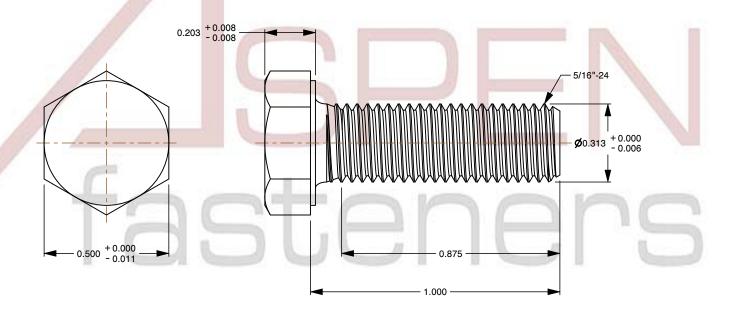

## Notes:

1. Category: Cap Screws

2. System of Measurement: Inch

3. Head Style: Hex Head

4. Head Style Detail: Washer Face

5. Drive Style: External Hex Drive

6. Pitch: Fine Thread

7. Thread Direction: Right-Hand Thread

8. Point: Chamfered Point9. Material: Stainless Steel

10. Material Grade: 18-8 Stainless Steel

11. Material Processes: Passivated

12. Coating: Uncoated13. Origin: Made in U.S.A.

14. Standards and Specifications: MS35308 Rev E, DFARS

SCALE 2.598

PRODUCT NAME 5/16"-24 X 1" Hex Head Cap Screws Bolts, UNF Fine Thread, Stainless Steel, MS35308 Rev E, DFARS

PART NUMBER: MI005-51624X1

UNIT INCHES

ISSUED 2024-01-09

SHEET 1 of 1