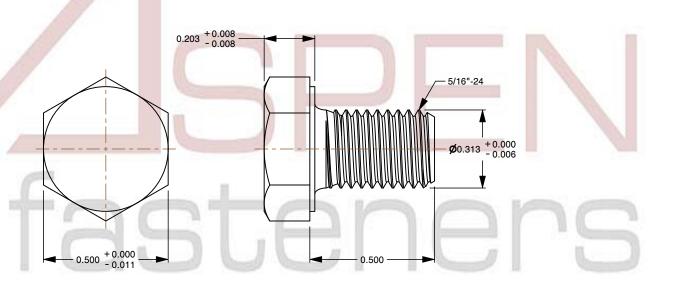

## Notes:

1. Category: Cap Screws

2. System of Measurement: Inch

3. Head Style: Hex Head

4. Head Style Detail: Washer Face

5. Drive Style: External Hex Drive

6. Pitch: Fine Thread

7. Thread Direction: Right-Hand Thread

8. Point: Chamfered Point9. Material: Stainless Steel

10. Material Grade: 18-8 Stainless Steel11. Material Processes: Passivated

12. Coating: Uncoated13. Origin: Made in U.S.A.

14. Standards and Specifications: MS35308 Rev E, DFARS

SCALE 2.598

PRODUCT NAME 5/16"-24 X 1/2" Hex Head Cap Screws Bolts, UNF Fine Thread, Stainless Steel, MS35308 Rev E, DFARS

PART NUMBER: MI005-51624X12

UNIT INCHES

ISSUED 2024-01-09

SHEET 1 of 1