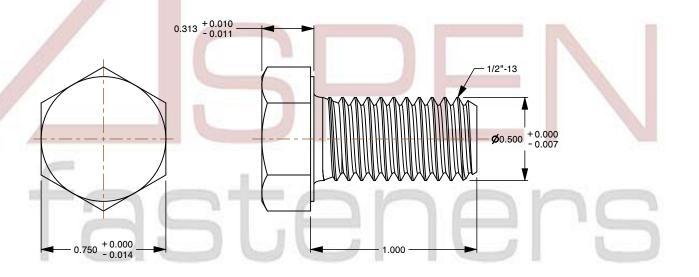

SCALE 1.732 PART NUMBER: MI004-1213X1

PRODUCT NAME

1/2"-13 X 1" Hex Head Cap Screws Bolts,

Coarse Thread, 300 Series Stainless Steel,

MS35307 Rev E, DFARS

| UNIT   |  |
|--------|--|
| INCHES |  |

ISSUED 2024-01-09