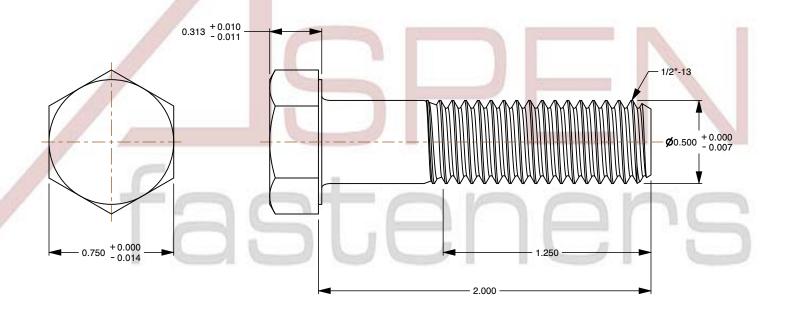

## Notes:

1. Category: Cap Screws

2. System of Measurement: Inch

3. Head Style: Hex Head

4. Head Style Detail: Washer Face

5. Drive Style: External Hex Drive

6. Pitch: Coarse Thread

7. Thread Direction: Right-Hand Thread

8. Point: Chamfered Point9. Material: Stainless Steel

10. Material Grade: 300 Series Stainless Steel

11. Material Processes: Passivated

12. Coating: Uncoated

13. Origin: Made in U.S.A.

14. Standards and Specifications: MS35307 Rev E, DFARS

SCALE 1.732

PRODUCT NAME
1/2"-13 X 2" Hex Head Cap Screws Bolts,
Coarse Thread, 300 Series Stainless Steel,
MS35307 Rev E, DFARS

PART NUMBER: MI004-1213X2

UNIT INCHES

ISSUED 2024-01-09

SHEET 1 of 1