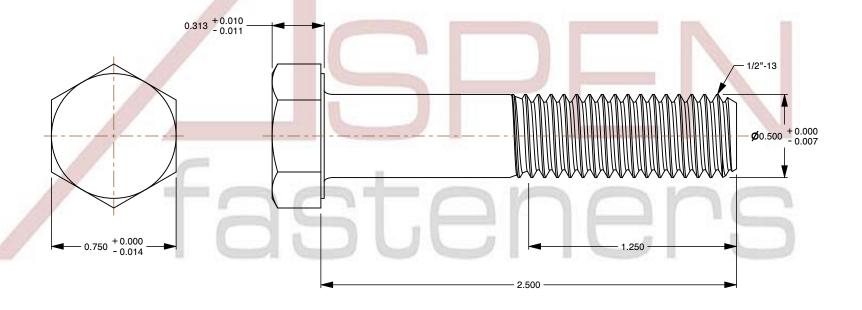

## Notes:

1. Category: Cap Screws

2. System of Measurement: Inch

3. Head Style: Hex Head

4. Head Style Detail: Washer Face

5. Drive Style: External Hex Drive

6. Pitch: Coarse Thread

7. Thread Direction: Right-Hand Thread

8. Point: Chamfered Point9. Material: Stainless Steel

10. Material Grade: 300 Series Stainless Steel

11. Material Processes: Passivated

12. Coating: Uncoated

13. Origin: Made in U.S.A.

14. Standards and Specifications: MS35307 Rev E, DFARS

PRODUCT NAME

1/2"-13 X 2-1/2" Hex Head Cap Screws Bolts,
Coarse Thread, 300 Series Stainless Steel,
MS35307 Rev E, DFARS

ISSUED 2024-01-09

SCALE 1.732 PART NUMBER: MI004-1213X212

SHEET 1 of 1

UNIT

INCHES