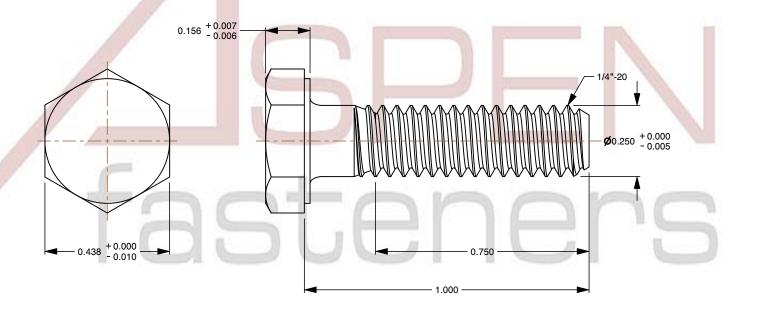

## Notes:

1. Category: Cap Screws

2. System of Measurement: Inch

3. Head Style: Hex Head

4. Head Style Detail: Washer Face

5. Drive Style: External Hex Drive

6. Pitch: Coarse Thread

7. Thread Direction: Right-Hand Thread

8. Point: Chamfered Point9. Material: Stainless Steel

10. Material Grade: 300 Series Stainless Steel

11. Material Processes: Passivated

12. Coating: Uncoated

13. Origin: Made in U.S.A.

14. Standards and Specifications: MS35307 Rev E, DFARS

SCALE 2.966

PRODUCT NAME
1/4"-20 X 1" Hex Head Cap Screws Bolts,
Coarse Thread, 300 Series Stainless Steel,
MS35307 Rev E, DFARS

PART NUMBER: MI004-1420X1

UNIT INCHES

ISSUED 2024-01-09

SHEET 1 of 1