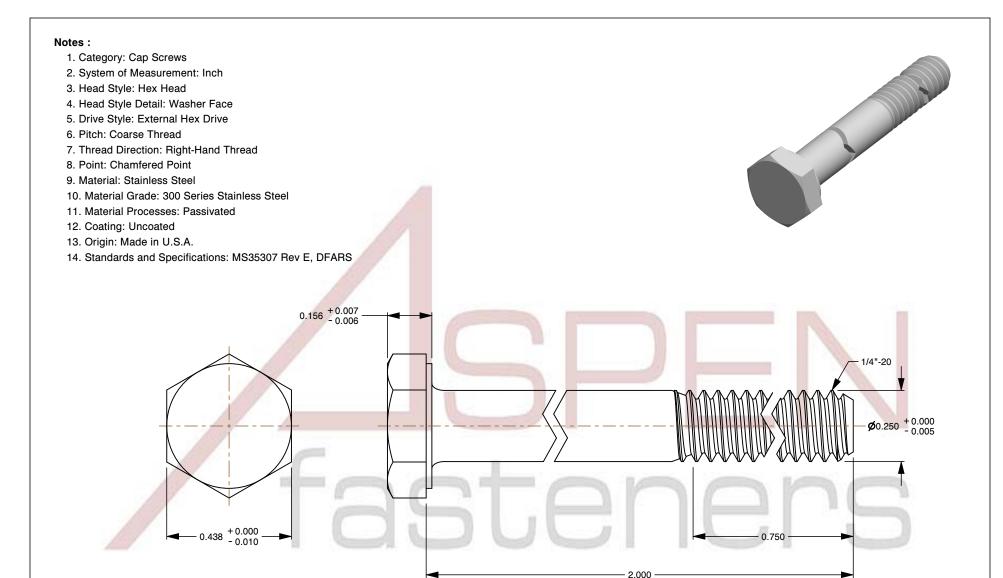

1/4"-20 X 2" Hex Head Cap Screws Bolts, Coarse Thread, 300 Series Stainless Steel, MS35307 Rev E, DFARS

PRODUCT NAME

ISSUED 2024-01-09

SCALE 2.966

PART NUMBER: MI004-1420X2

SHEET 1 of 1

UNIT

INCHES