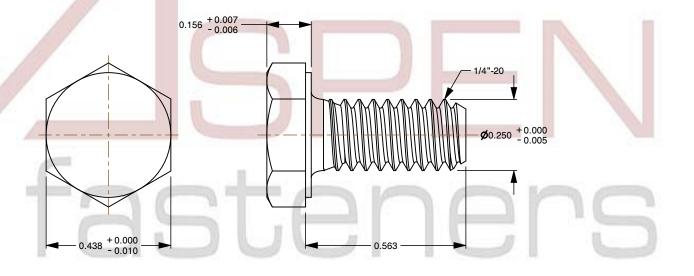

## Notes:

1. Category: Cap Screws

2. System of Measurement: Inch

3. Head Style: Hex Head

4. Head Style Detail: Washer Face

5. Drive Style: External Hex Drive

6. Pitch: Coarse Thread

7. Thread Direction: Right-Hand Thread

8. Point: Chamfered Point9. Material: Stainless Steel

10. Material Grade: 300 Series Stainless Steel

11. Material Processes: Passivated

12. Coating: Uncoated13. Origin: Made in U.S.A.

14. Standards and Specifications: MS35307 Rev E, DFARS

SCALE 2.966 PART NUMBER: MI004-1420X916

PRODUCT NAME

1/4"-20 X 9/16" Hex Head Cap Screws Bolts,

Coarse Thread, 300 Series Stainless Steel,

MS35307 Rev E, DFARS

UNIT INCHES

ISSUED 2024-01-09

SHEET 1 of 1