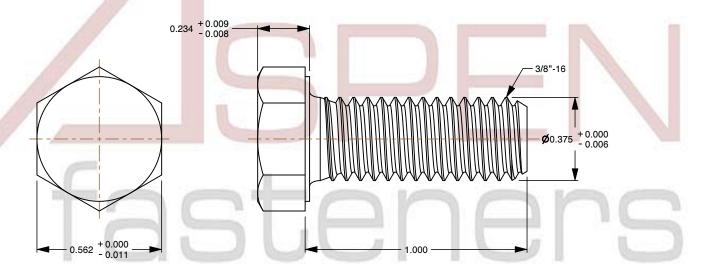

## Notes:

1. Category: Cap Screws

2. System of Measurement: Inch

3. Head Style: Hex Head

4. Head Style Detail: Washer Face

5. Drive Style: External Hex Drive

6. Pitch: Coarse Thread

7. Thread Direction: Right-Hand Thread

8. Point: Chamfered Point9. Material: Stainless Steel

10. Material Grade: 300 Series Stainless Steel

11. Material Processes: Passivated

12. Coating: Uncoated13. Origin: Made in U.S.A.

14. Standards and Specifications: MS35307 Rev E, DFARS

3/8"-16 X 1" Hex Head Cap Screws Bolts, Coarse Thread, 300 Series Stainless Steel, MS35307 Rev E, DFARS

PRODUCT NAME

2024-01-09

SCALE 2.311

PART NUMBER: MI004-3816X1

SHEET 1 of 1

UNIT

INCHES