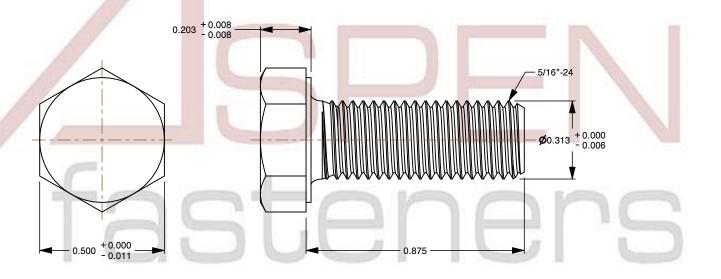

## Notes:

1. Category: Cap Screws

2. System of Measurement: Inch

3. Head Style: Hex Head

4. Head Style Detail: Washer Face

5. Drive Style: External Hex Drive

6. Pitch: Fine Thread

7. Thread Direction: Right-Hand Thread

8. Point: Chamfered Point9. Material: Stainless Steel

10. Material Grade: 18-8 Stainless Steel11. Material Processes: Passivated

12. Coating: Uncoated

13. Origin: Made in U.S.A.

14. Standards and Specifications: MS35308 Rev E, DFARS

SCALE 2.598

PRODUCT NAME 5/16"-24 X 7/8" Hex Head Cap Screws Bolts, UNF Fine Thread, Stainless Steel, MS35308 Rev E, DFARS

PART NUMBER: MI005-51624X78

UNIT INCHES

ISSUED 2024-01-09

SHEET 1 of 1