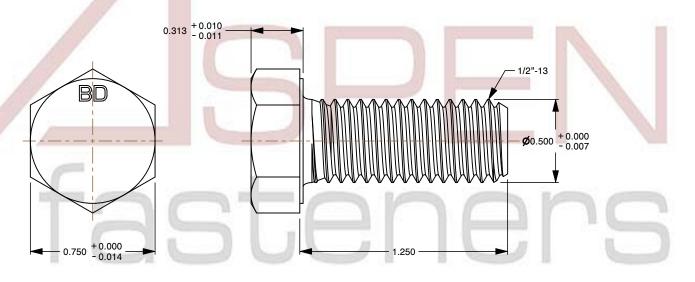

## Notes:

1. Category: Cap Screws

2. System of Measurement: Inch

3. Head Style: Hex Head

4. Head Style Detail: Washer Face

5. Head Markings: Material Grade Mark "BD"

6. Drive Style: External Hex Drive

7. Pitch: Coarse Thread

8. Thread Direction: Right-Hand Thread

9. Point: Chamfered Point

10. Material: Steel

11. Material Grade: Alloy Steel ASTM A354 Grade BD

12. Coating: Zinc Plated and Baked

13. Coating Color: Yellow

14. Origin: Made in U.S.A.

15. Standards and Specifications: ASME B18.2.1.BH, DFARS

This file and any associated information and specifications are provided for reference and evaluation purposes only and is subject to change without notice. Aspen Fasteners Inc. makes no representations, warranties, or guarantees as to the

SCALE 1.732

PRODUCT NAME

1/2"-13 X 1-1/4" Hex Head Cap Screws Bolts,

Coarse Thread, ASTM A354 Grade BD Alloy Steel,

Yellow Zinc and Baked,

B1821BH (supersedes MS90727F), DFARS

PART NUMBER: MI006-1213X114

UNIT INCHES