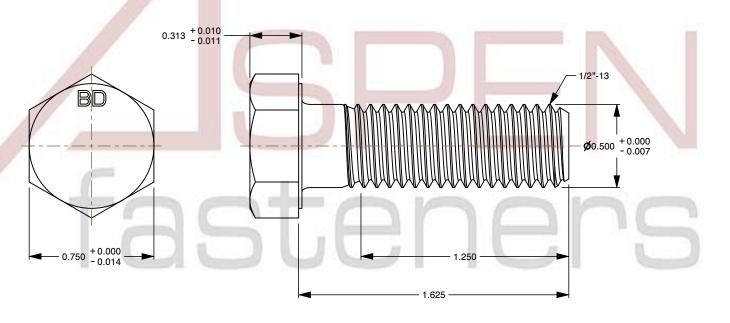

## Notes:

1. Category: Cap Screws

2. System of Measurement: Inch

3. Head Style: Hex Head

4. Head Style Detail: Washer Face

5. Head Markings: Material Grade Mark "BD"

6. Drive Style: External Hex Drive

7. Pitch: Coarse Thread

8. Thread Direction: Right-Hand Thread

9. Point: Chamfered Point

10. Material: Steel

11. Material Grade: Alloy Steel ASTM A354 Grade BD

12. Coating: Zinc Plated and Baked

13. Coating Color: Yellow14. Origin: Made in U.S.A.

15. Standards and Specifications: ASME B18.2.1.BH, DFARS

This file and any associated information and specifications are provided for reference and evaluation purposes only and is subject to change without notice. Aspen Fasteners Inc. makes no representations, warranties, or guarantees as to the

SCALE 1.732

PRODUCT NAME

1/2"-13 X 1-5/8" Hex Head Cap Screws Bolts,

Coarse Thread, ASTM A354 Grade BD Alloy Steel,

Yellow Zinc and Baked,

B1821BH (supersedes MS90727F), DFARS

PART NUMBER: MI006-1213X158

UNIT INCHES