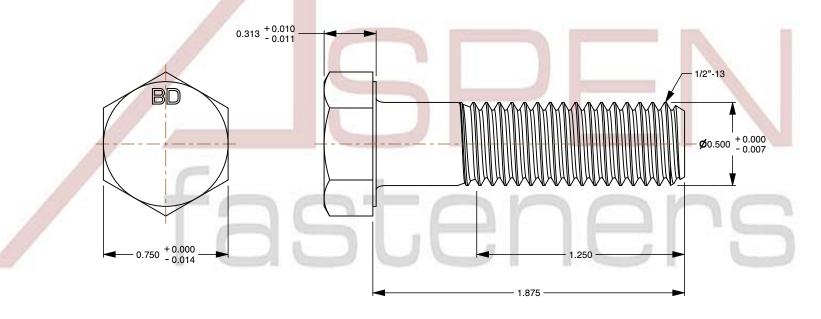

## Notes:

1. Category: Cap Screws

2. System of Measurement: Inch

3. Head Style: Hex Head

4. Head Style Detail: Washer Face

5. Head Markings: Material Grade Mark "BD"

6. Drive Style: External Hex Drive

7. Pitch: Coarse Thread

8. Thread Direction: Right-Hand Thread

9. Point: Chamfered Point

10. Material: Steel

11. Material Grade: Alloy Steel ASTM A354 Grade BD

12. Coating: Zinc Plated and Baked

13. Coating Color: Yellow

14. Origin: Made in U.S.A.

15. Standards and Specifications: ASME B18.2.1.BH, DFARS

This file and any associated information and specifications are provided for reference and evaluation purposes only and is subject to change without notice. Aspen Fasteners Inc. makes no representations, warranties, or guarantees as to the

SCALE 1.732

PRODUCT NAME

1/2"-13 X 1-7/8" Hex Head Cap Screws Bolts,

Coarse Thread, ASTM A354 Grade BD Alloy Steel,

Yellow Zinc and Baked,

B1821BH (supersedes MS90727F), DFARS

PART NUMBER: MI006-1213X178

UNIT INCHES