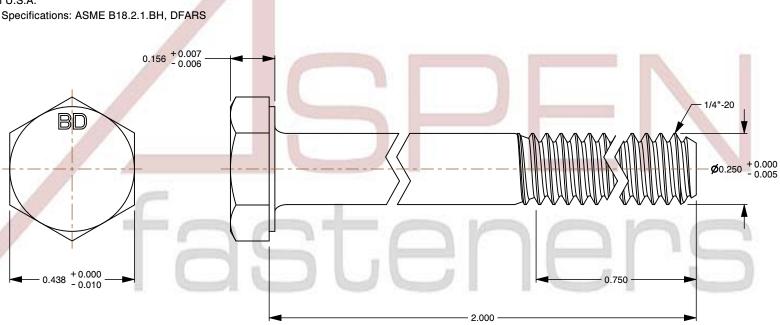

1. Category: Cap Screws

2. System of Measurement: Inch

3. Head Style: Hex Head

4. Head Style Detail: Washer Face

5. Head Markings: Material Grade Mark "BD"

6. Drive Style: External Hex Drive

7. Pitch: Coarse Thread

8. Thread Direction: Right-Hand Thread

9. Point: Chamfered Point

10. Material: Steel

11. Material Grade: Alloy Steel ASTM A354 Grade BD

12. Coating: Zinc Plated and Baked

13. Coating Color: Yellow

14. Origin: Made in U.S.A.

15. Standards and Specifications: ASME B18.2.1.BH, DFARS

This file and any associated information and specifications are provided for reference and evaluation purposes only and is subject to change without notice. Aspen Fasteners Inc. makes

SCALE 2.966

1/4"-20 X 2" Hex Head Cap Screws Bolts, Coarse Thread, ASTM A354 Grade BD Alloy Steel, Yellow Zinc and Baked, B1821BH (supersedes MS90727F), DFARS

PART NUMBER: MI006-1420X2

PRODUCT NAME

UNIT INCHES