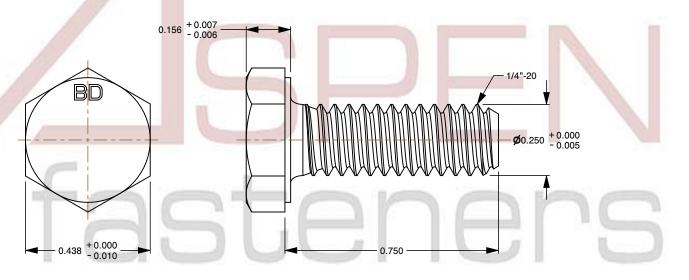

## Notes:

1. Category: Cap Screws

2. System of Measurement: Inch

3. Head Style: Hex Head

4. Head Style Detail: Washer Face

5. Head Markings: Material Grade Mark "BD"

6. Drive Style: External Hex Drive

7. Pitch: Coarse Thread

8. Thread Direction: Right-Hand Thread

9. Point: Chamfered Point

10. Material: Steel

11. Material Grade: Alloy Steel ASTM A354 Grade BD

12. Coating: Zinc Plated and Baked

13. Coating Color: Yellow

14. Origin: Made in U.S.A.

15. Standards and Specifications: ASME B18.2.1.BH, DFARS

This file and any associated information and specifications are provided for reference and evaluation purposes only and is subject to change without notice. Aspen Fasteners Inc. makes no representations, warranties, or guarantees as to the appropriateness, accuracy, completeness, or suitability for any

SCALE 2.966

PRODUCT NAME

1/4"-20 X 3/4" Hex Head Cap Screws Bolts,

Coarse Thread, ASTM A354 Grade BD Alloy Steel,

Yellow Zinc and Baked,

B1821BH (supersedes MS90727F), DFARS

PART NUMBER: MI006-1420X34

UNIT INCHES