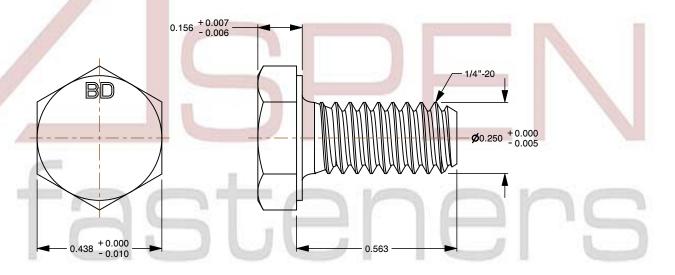

## Notes:

1. Category: Cap Screws

2. System of Measurement: Inch

3. Head Style: Hex Head

4. Head Style Detail: Washer Face

5. Head Markings: Material Grade Mark "BD"

6. Drive Style: External Hex Drive

7. Pitch: Coarse Thread

8. Thread Direction: Right-Hand Thread

9. Point: Chamfered Point

10. Material: Steel

11. Material Grade: Alloy Steel ASTM A354 Grade BD

12. Coating: Zinc Plated and Baked

13. Coating Color: Yellow

14. Origin: Made in U.S.A.

15. Standards and Specifications: ASME B18.2.1.BH, DFARS

This file and any associated information and specifications are provided for reference and evaluation purposes only and is subject to change without notice. Aspen Fasteners Inc. makes no representations, warranties, or guarantees as to the

SCALE 2.966

PRODUCT NAME

1/4"-20 X 9/16" Hex Head Cap Screws Bolts,

Coarse Thread, ASTM A354 Grade BD Alloy Steel,

Yellow Zinc and Baked,

B1821BH (supersedes MS90727F), DFARS

PART NUMBER: MI006-1420X916

UNIT INCHES