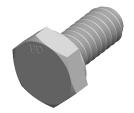

## Notes:

1. Category: Cap Screws

2. System of Measurement: Inch

3. Head Style: Hex Head

4. Head Style Detail: Washer Face

5. Head Markings: Material Grade Mark "BD"

6. Drive Style: External Hex Drive

7. Pitch: Coarse Thread

8. Thread Direction: Right-Hand Thread

9. Point: Chamfered Point

10. Material: Steel

11. Material Grade: Alloy Steel ASTM A354 Grade BD

12. Coating: Zinc Plated and Baked

13. Coating Color: Yellow

14. Origin: Made in U.S.A.

15. Standards and Specifications: ASME B18.2.1.BH, DFARS

This file and any associated information and specifications are provided for reference and evaluation purposes only and is subject to change without notice. Aspen Fasteners Inc. makes no representations, warranties, or guarantees as to the

SCALE 2.966

PRODUCT NAME

1/4"-20 X 9/16" Hex Head Cap Screws Bolts,

Coarse Thread, ASTM A354 Grade BD Alloy Steel,

Yellow Zinc and Baked,

B1821BH (supersedes MS90727F), DFARS

PART NUMBER: MI006-1420X916

UNIT INCHES