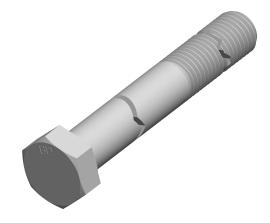

SCALE 0.866

PRODUCT NAME

1"-8 X 6" Hex Head Cap Screws Bolts,

Coarse Thread, ASTM A354 Grade BD Alloy Steel,
Yellow Zinc and Baked,
B1821BH (supersedes MS90727F), DFARS

PART NUMBER: MI006-18X6

UNIT INCHES

ISSUED 2024-01-09