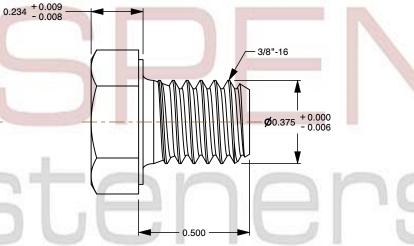

- 1. Category: Cap Screws
- 2. System of Measurement: Inch
- 3. Head Style: Hex Head
- 4. Head Style Detail: Washer Face
- 5. Head Markings: Material Grade Mark "BD"
- 6. Drive Style: External Hex Drive
- 7. Pitch: Coarse Thread
- 8. Thread Direction: Right-Hand Thread
- 9. Point: Chamfered Point
- 10. Material: Steel
- 11. Material Grade: Alloy Steel ASTM A354 Grade BD
- 12. Coating: Zinc Plated and Baked
- 13. Coating Color: Yellow
- 14. Origin: Made in U.S.A.
- 15. Standards and Specifications: ASME B18.2.1.BH, DFARS

B

+ 0.000

- 0.011

0.562

This document is the property of Aspen Fasteners Inc. and the information it contains may not be reproduced, disclosed, or shared with any third party without the expressed written permission of Aspen Fasteners Inc. SCALE 2.311

UNIT

INCHES

ISSUED

2024-01-09

SHEET 1 of 1

PRODUCT NAME

3/8"-16 X 1/2" Hex Head Cap Screws Bolts,

Coarse Thread, ASTM A354 Grade BD Alloy Steel,

Yellow Zinc and Baked,

B1821BH (supersedes MS90727F), DFARS

PART NUMBER: MI006-3816X12