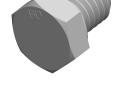

- 1. Category: Cap Screws
- 2. System of Measurement: Inch
- 3. Head Style: Hex Head
- 4. Head Style Detail: Washer Face
- 5. Head Markings: Material Grade Mark "BD"
- 6. Drive Style: External Hex Drive
- 7. Pitch: Coarse Thread
- 8. Thread Direction: Right-Hand Thread
- 9. Point: Chamfered Point
- 10. Material: Steel
- 11. Material Grade: Alloy Steel ASTM A354 Grade BD
- 12. Coating: Zinc Plated and Baked
- 13. Coating Color: Yellow
- 14. Origin: Made in U.S.A.
- 15. Standards and Specifications: ASME B18.2.1.BH, DFARS

UNIT

INCHES

ISSUED

2024-01-09

SHEET 1 of 1

PRODUCT NAME

3/8"-16 X 1/2" Hex Head Cap Screws Bolts,

Coarse Thread, ASTM A354 Grade BD Alloy Steel,

Yellow Zinc and Baked,

B1821BH (supersedes MS90727F), DFARS

PART NUMBER: MI006-3816X12