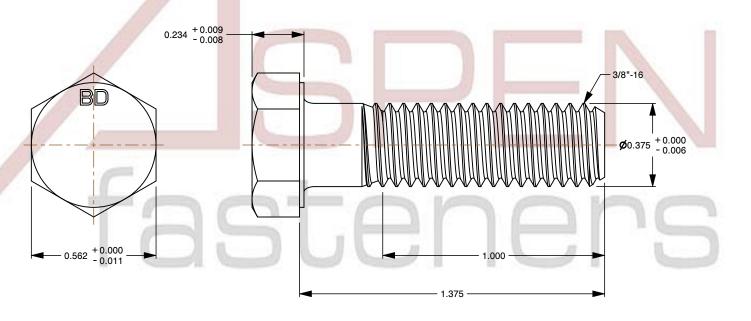

## Notes:

1. Category: Cap Screws

2. System of Measurement: Inch

3. Head Style: Hex Head

4. Head Style Detail: Washer Face

5. Head Markings: Material Grade Mark "BD"

6. Drive Style: External Hex Drive

7. Pitch: Coarse Thread

8. Thread Direction: Right-Hand Thread

9. Point: Chamfered Point

10. Material: Steel

11. Material Grade: Alloy Steel ASTM A354 Grade BD

12. Coating: Zinc Plated and Baked

13. Coating Color: Yellow

14. Origin: Made in U.S.A.

15. Standards and Specifications: ASME B18.2.1.BH, DFARS

This file and any associated information and specifications are provided for reference and evaluation purposes only and is subject to change without notice. Aspen Fasteners Inc. makes no representations, warranties, or guarantees as to the

SCALE 2.311

PRODUCT NAME
3/8"-16 X 1-3/8" Hex Head Cap Screws Bolts,
Coarse Thread, ASTM A354 Grade BD Alloy Steel,
Yellow Zinc and Baked,
B1821BH (supersedes MS90727F), DFARS

PART NUMBER: MI006-3816X138