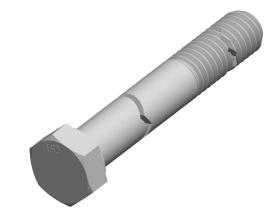

1. Category: Cap Screws

2. System of Measurement: Inch

3. Head Style: Hex Head

4. Head Style Detail: Washer Face

5. Head Markings: Material Grade Mark "BD"

6. Drive Style: External Hex Drive

7. Pitch: Coarse Thread

8. Thread Direction: Right-Hand Thread

9. Point: Chamfered Point

10. Material: Steel

11. Material Grade: Alloy Steel ASTM A354 Grade BD

12. Coating: Zinc Plated and Baked

13. Coating Color: Yellow14. Origin: Made in U.S.A.

SCALE 2.311

3/8"-16 X 2-3/4" Hex Head Cap Screws Bolts, Coarse Thread, ASTM A354 Grade BD Alloy Steel, Yellow Zinc and Baked, B1821BH (supersedes MS90727F), DFARS

PART NUMBER: MI006-3816X234

PRODUCT NAME