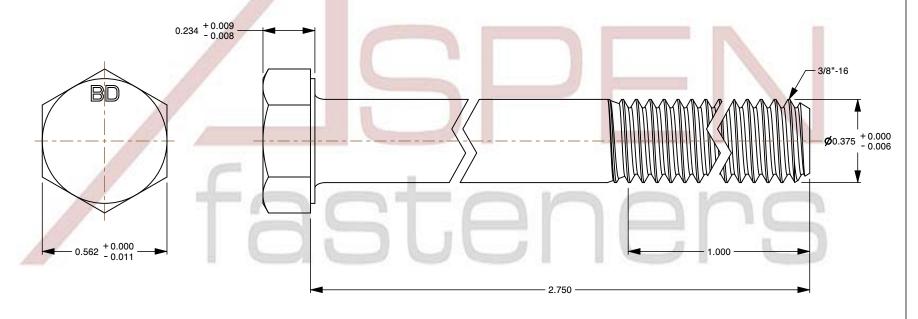

1. Category: Cap Screws

2. System of Measurement: Inch

3. Head Style: Hex Head

4. Head Style Detail: Washer Face

5. Head Markings: Material Grade Mark "BD"

6. Drive Style: External Hex Drive

7. Pitch: Coarse Thread

8. Thread Direction: Right-Hand Thread

9. Point: Chamfered Point

10. Material: Steel

11. Material Grade: Alloy Steel ASTM A354 Grade BD

12. Coating: Zinc Plated and Baked

13. Coating Color: Yellow14. Origin: Made in U.S.A.

SCALE 2.311

3/8"-16 X 2-3/4" Hex Head Cap Screws Bolts, Coarse Thread, ASTM A354 Grade BD Alloy Steel, Yellow Zinc and Baked, B1821BH (supersedes MS90727F), DFARS

PART NUMBER: MI006-3816X234

PRODUCT NAME