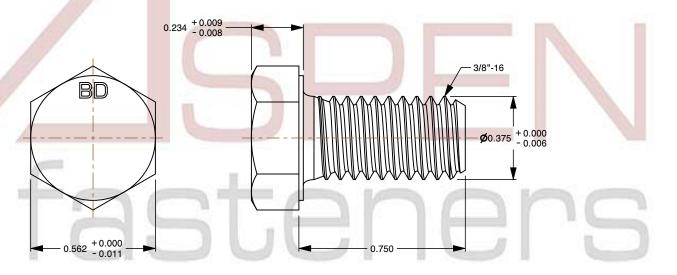

## Notes:

1. Category: Cap Screws

2. System of Measurement: Inch

3. Head Style: Hex Head

4. Head Style Detail: Washer Face

5. Head Markings: Material Grade Mark "BD"

6. Drive Style: External Hex Drive

7. Pitch: Coarse Thread

8. Thread Direction: Right-Hand Thread

9. Point: Chamfered Point

10. Material: Steel

11. Material Grade: Alloy Steel ASTM A354 Grade BD

12. Coating: Zinc Plated and Baked

13. Coating Color: Yellow

14. Origin: Made in U.S.A.

15. Standards and Specifications: ASME B18.2.1.BH, DFARS

This file and any associated information and specifications are provided for reference and evaluation purposes only and is subject to change without notice. Aspen Fasteners Inc. makes no representations, warranties, or guarantees as to the

SCALE 2.311

3/8"-16 X 3/4" Hex Head Cap Screws Bolts, Coarse Thread, ASTM A354 Grade BD Alloy Steel, Yellow Zinc and Baked, B1821BH (supersedes MS90727F), DFARS

PRODUCT NAME

PART NUMBER: MI006-3816X34

UNIT INCHES