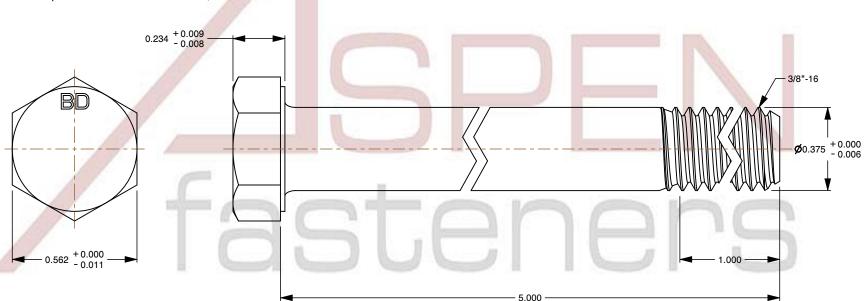

1. Category: Cap Screws

2. System of Measurement: Inch

3. Head Style: Hex Head

4. Head Style Detail: Washer Face

5. Head Markings: Material Grade Mark "BD"

6. Drive Style: External Hex Drive

7. Pitch: Coarse Thread

8. Thread Direction: Right-Hand Thread

9. Point: Chamfered Point

10. Material: Steel

11. Material Grade: Alloy Steel ASTM A354 Grade BD

12. Coating: Zinc Plated and Baked

13. Coating Color: Yellow 14. Origin: Made in U.S.A.

SCALE 2.311

PRODUCT NAME 3/8"-16 X 5" Hex Head Cap Screws Bolts, Coarse Thread, ASTM A354 Grade BD Alloy Steel, Yellow Zinc and Baked, B1821BH (supersedes MS90727F), DFARS

PART NUMBER: MI006-3816X5

UNIT INCHES