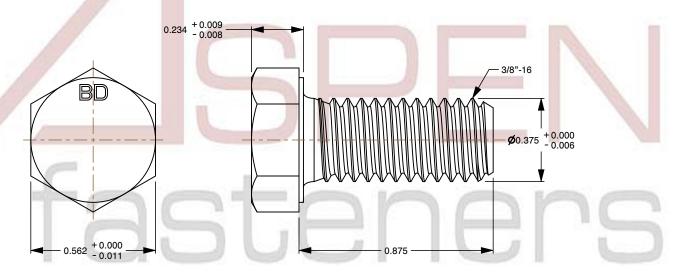

## Notes:

1. Category: Cap Screws

2. System of Measurement: Inch

3. Head Style: Hex Head

4. Head Style Detail: Washer Face

5. Head Markings: Material Grade Mark "BD"

6. Drive Style: External Hex Drive

7. Pitch: Coarse Thread

8. Thread Direction: Right-Hand Thread

9. Point: Chamfered Point

10. Material: Steel

11. Material Grade: Alloy Steel ASTM A354 Grade BD

12. Coating: Zinc Plated and Baked

13. Coating Color: Yellow

14. Origin: Made in U.S.A.

15. Standards and Specifications: ASME B18.2.1.BH, DFARS

This file and any associated information and specifications are provided for reference and evaluation purposes only and is subject to change without notice. Aspen Fasteners Inc. makes no representations, warranties, or guarantees as to the

SCALE 2.311

PRODUCT NAME
3/8"-16 X 7/8" Hex Head Cap Screws Bolts,
Coarse Thread, ASTM A354 Grade BD Alloy Steel,
Yellow Zinc and Baked,
B1821BH (supersedes MS90727F), DFARS

PART NUMBER: MI006-3816X78

UNIT INCHES