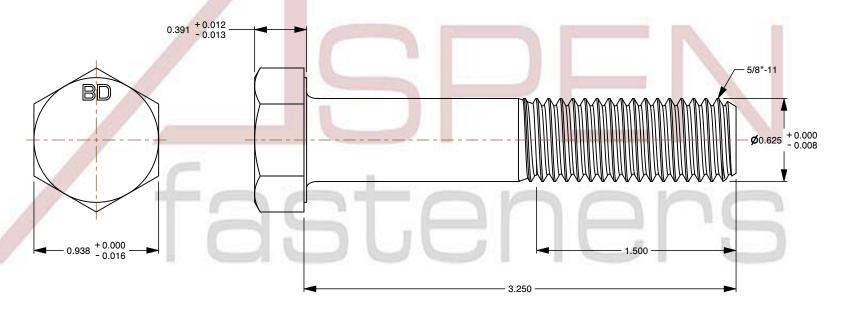

1. Category: Cap Screws

2. System of Measurement: Inch

3. Head Style: Hex Head

4. Head Style Detail: Washer Face

5. Head Markings: Material Grade Mark "BD"

6. Drive Style: External Hex Drive

7. Pitch: Coarse Thread

8. Thread Direction: Right-Hand Thread

9. Point: Chamfered Point

10. Material: Steel

11. Material Grade: Alloy Steel ASTM A354 Grade BD

12. Coating: Zinc Plated and Baked

13. Coating Color: Yellow

14. Origin: Made in U.S.A.

15. Standards and Specifications: ASME B18.2.1.BH, DFARS

This file and any associated information and specifications are provided for reference and evaluation purposes only and is subject to change without notice. Aspen Fasteners Inc. makes

SCALE 1.385

PRODUCT NAME
5/8"-11 X 3-1/4" Hex Head Cap Screws Bolts,
Coarse Thread, ASTM A354 Grade BD Alloy Steel,
Yellow Zinc and Baked,
B1821BH (supersedes MS90727F), DFARS

PART NUMBER: MI006-5811X314