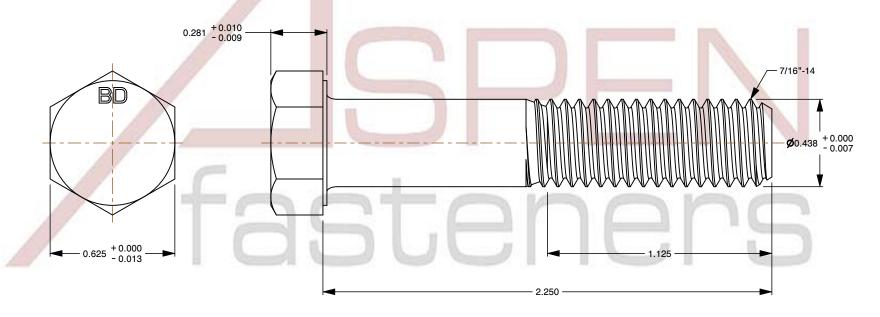

## Notes:

1. Category: Cap Screws

2. System of Measurement: Inch

3. Head Style: Hex Head

4. Head Style Detail: Washer Face

5. Head Markings: Material Grade Mark "BD"

6. Drive Style: External Hex Drive

7. Pitch: Coarse Thread

8. Thread Direction: Right-Hand Thread

9. Point: Chamfered Point

10. Material: Steel

11. Material Grade: Alloy Steel ASTM A354 Grade BD

12. Coating: Zinc Plated and Baked

13. Coating Color: Yellow

14. Origin: Made in U.S.A.

15. Standards and Specifications: ASME B18.2.1.BH, DFARS

This file and any associated information and specifications are provided for reference and evaluation purposes only and is subject to change without notice. Aspen Fasteners Inc. makes

SCALE 2.078

PRODUCT NAME
7/16"-14 X 2-1/4" Hex Head Cap Screws Bolts,
Coarse Thread, ASTM A354 Grade BD Alloy Steel,
Yellow Zinc and Baked,
B1821BH (supersedes MS90727F), DFARS

PART NUMBER: MI006-71614X214