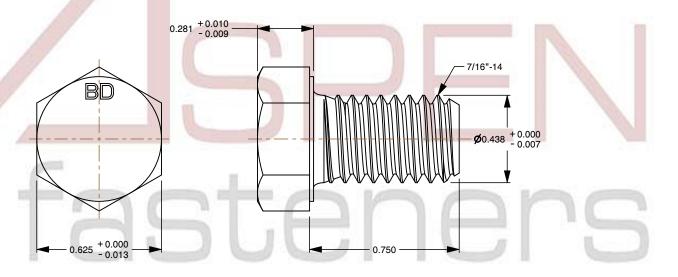

## Notes:

1. Category: Cap Screws

2. System of Measurement: Inch

3. Head Style: Hex Head

4. Head Style Detail: Washer Face

5. Head Markings: Material Grade Mark "BD"

6. Drive Style: External Hex Drive

7. Pitch: Coarse Thread

8. Thread Direction: Right-Hand Thread

9. Point: Chamfered Point

10. Material: Steel

11. Material Grade: Alloy Steel ASTM A354 Grade BD

12. Coating: Zinc Plated and Baked

13. Coating Color: Yellow14. Origin: Made in U.S.A.

15. Standards and Specifications: ASME B18.2.1.BH, DFARS

This file and any associated information and specifications are provided for reference and evaluation purposes only and is subject to change without notice. Aspen Fasteners Inc. makes no representations, warranties, or guarantees as to the

SCALE 2.078

PRODUCT NAME
7/16"-14 X 3/4" Hex Head Cap Screws Bolts,
Coarse Thread, ASTM A354 Grade BD Alloy Steel,
Yellow Zinc and Baked,
B1821BH (supersedes MS90727F), DFARS

PART NUMBER: MI006-71614X34