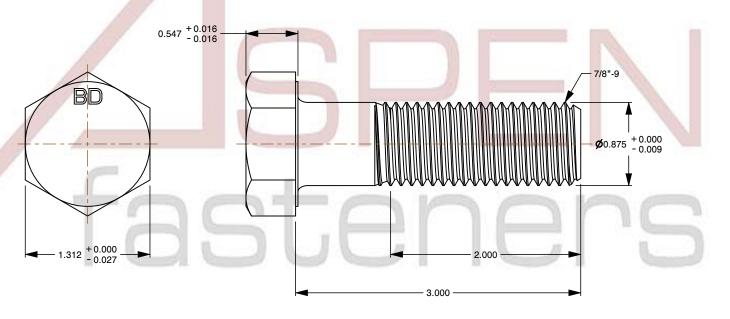

## Notes:

1. Category: Cap Screws

2. System of Measurement: Inch

3. Head Style: Hex Head

4. Head Style Detail: Washer Face

5. Head Markings: Material Grade Mark "BD"

6. Drive Style: External Hex Drive

7. Pitch: Coarse Thread

8. Thread Direction: Right-Hand Thread

9. Point: Chamfered Point

10. Material: Steel

11. Material Grade: Alloy Steel ASTM A354 Grade BD

12. Coating: Zinc Plated and Baked

13. Coating Color: Yellow

14. Origin: Made in U.S.A.

15. Standards and Specifications: ASME B18.2.1.BH, DFARS

This file and any associated information and specifications are provided for reference and evaluation purposes only and is subject to change without notice. Aspen Fasteners Inc. makes no representations, warranties, or guarantees as to the

SCALE 0.990

PRODUCT NAME
7/8"-9 X 3" Hex Head Cap Screws Bolts,
Coarse Thread, ASTM A354 Grade BD Alloy Steel,
Yellow Zinc and Baked,
B1821BH (supersedes MS90727F), DFARS

PART NUMBER: MI006-789X3

UNIT INCHES