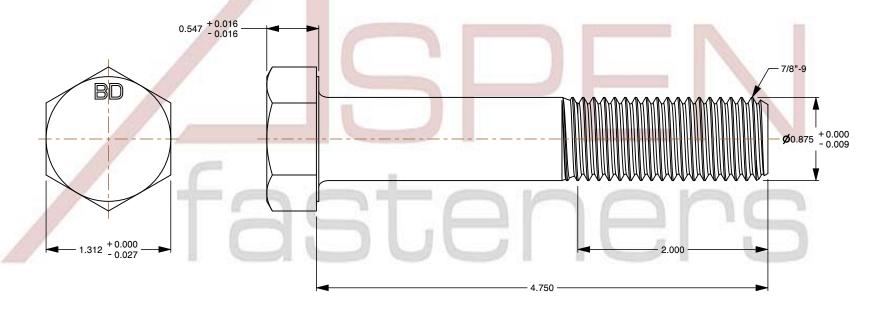

## Notes:

1. Category: Cap Screws

2. System of Measurement: Inch

3. Head Style: Hex Head

4. Head Style Detail: Washer Face

5. Head Markings: Material Grade Mark "BD"

6. Drive Style: External Hex Drive

7. Pitch: Coarse Thread

8. Thread Direction: Right-Hand Thread

9. Point: Chamfered Point

10. Material: Steel

11. Material Grade: Alloy Steel ASTM A354 Grade BD

12. Coating: Zinc Plated and Baked

13. Coating Color: Yellow

14. Origin: Made in U.S.A.

15. Standards and Specifications: ASME B18.2.1.BH, DFARS

This file and any associated information and specifications are provided for reference and evaluation purposes only and is subject to change without notice. Aspen Fasteners Inc. makes

SCALE 0.990

PRODUCT NAME
7/8"-9 X 4-3/4" Hex Head Cap Screws Bolts,
Coarse Thread, ASTM A354 Grade BD Alloy Steel,
Yellow Zinc and Baked,
B1821BH (supersedes MS90727F), DFARS

PART NUMBER: MI006-789X434

UNIT INCHES