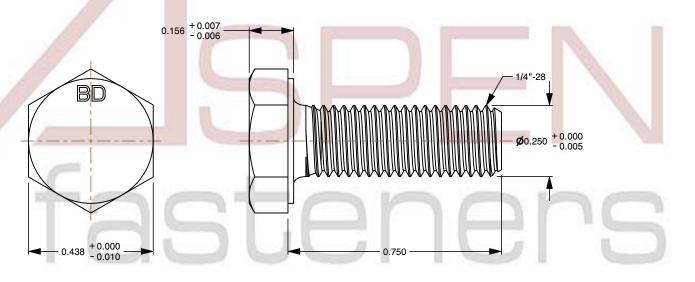

## Notes:

1. Category: Cap Screws

2. System of Measurement: Inch

3. Head Style: Hex Head

4. Head Style Detail: Washer Face

5. Head Markings: Material Grade Mark "BD"

6. Drive Style: External Hex Drive

7. Pitch: Fine Thread

8. Thread Direction: Right-Hand Thread

9. Point: Chamfered Point

10. Material: Steel

11. Material Grade: Alloy Steel ASTM A354 Grade BD

12. Coating: Zinc Plated and Baked

13. Coating Color: Yellow

14. Origin: Made in U.S.A.

15. Standards and Specifications: ASME B18.2.1.BH, DFARS

This file and any associated information and specifications are provided for reference and evaluation purposes only and is subject to change without notice. Aspen Fasteners Inc. makes

SCALE 2.966

PRODUCT NAME

1/4"-28 X 3/4" Hex Head Cap Screws Bolts,

UNF Fine Thread, ASTM A354 Grade BD Alloy Steel,

Yellow Zinc and Baked, DFARS

PART NUMBER: MI007-1428X34

UNIT INCHES

ISSUED 2024-01-09