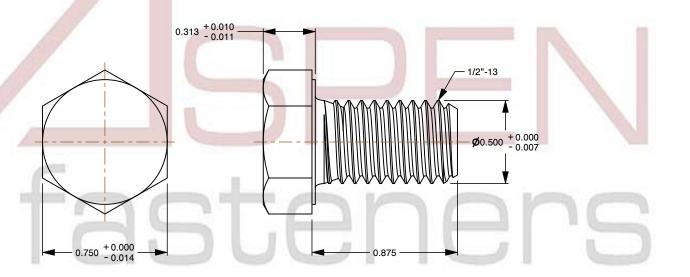

## Notes:

1. Category: Cap Screws

2. System of Measurement: Inch

3. Head Style: Hex Head

4. Head Style Detail: Washer Face

5. Drive Style: External Hex Drive

6. Pitch: Coarse Thread

7. Thread Direction: Right-Hand Thread

8. Point: Chamfered Point9. Material: Stainless Steel

10. Material Grade: 18-8 Stainless Steel

11. Coating: Uncoated12. Origin: Made in U.S.A.

13. Standards and Specifications: MS35307 Rev E, DFARS

This file and any associated information and specifications are provided for reference and evaluation purposes only and is subject to change without notice. Aspen Fasteners Inc. makes

SCALE 1.732 PART NUMBER: MI027-1213X78

PRODUCT NAME

1/2"-13 X 7/8" Hex Head Cap Screws Bolts,

Coarse Thread, Stainless Steel,

MS35307 Rev E, DFARS

UNIT INCHES

ISSUED 2024-01-09

SHEET 1 of 1