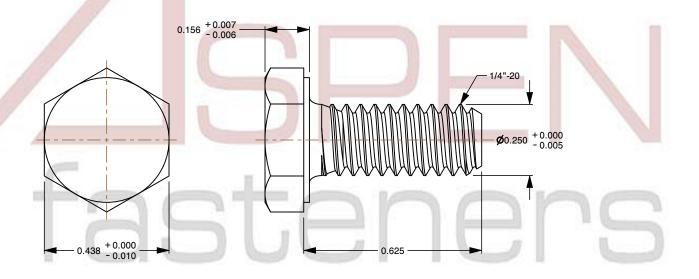

## Notes:

1. Category: Cap Screws

2. System of Measurement: Inch

3. Head Style: Hex Head

4. Head Style Detail: Washer Face

5. Drive Style: External Hex Drive

6. Pitch: Coarse Thread

7. Thread Direction: Right-Hand Thread

8. Point: Chamfered Point9. Material: Stainless Steel

10. Material Grade: 18-8 Stainless Steel

11. Coating: Uncoated12. Origin: Made in U.S.A.

13. Standards and Specifications: MS35307 Rev E, DFARS

This file and any associated information and specifications are provided for reference and evaluation purposes only and is subject to change without notice. Aspen Fasteners Inc. makes

SCALE 2.966 PA

PRODUCT NAME

1/4"-20 X 5/8" Hex Head Cap Screws Bolts,
Coarse Thread, Stainless Steel,
MS35307 Rev E, DFARS

PART NUMBER: MI027-1420X58

UNIT INCHES

ISSUED 2024-01-09

SHEET 1 of 1