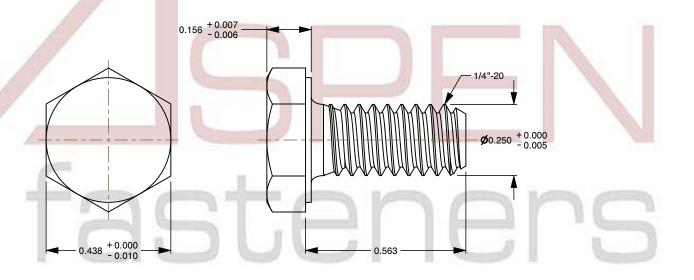

## Notes:

1. Category: Cap Screws

2. System of Measurement: Inch

3. Head Style: Hex Head

4. Head Style Detail: Washer Face

5. Drive Style: External Hex Drive

6. Pitch: Coarse Thread

7. Thread Direction: Right-Hand Thread

8. Point: Chamfered Point9. Material: Stainless Steel

10. Material Grade: 18-8 Stainless Steel

11. Coating: Uncoated12. Origin: Made in U.S.A.

13. Standards and Specifications: MS35307 Rev E, DFARS

This file and any associated information and specifications are provided for reference and evaluation purposes only and is subject to change without notice. Aspen Fasteners Inc. makes

SCALE 2.966

PRODUCT NAME 1/4"-20 X 9/16" Hex Head Cap Screws Bolts, Coarse Thread, Stainless Steel, MS35307 Rev E, DFARS

PART NUMBER: MI027-1420X916

UNIT INCHES

ISSUED 2024-01-09

SHEET 1 of 1