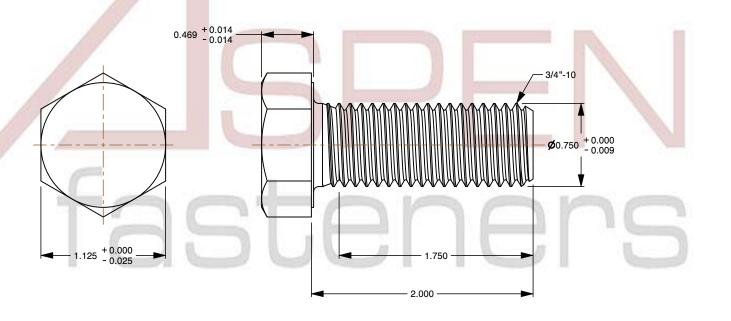

## Notes:

1. Category: Cap Screws

2. System of Measurement: Inch

3. Head Style: Hex Head

4. Head Style Detail: Washer Face

5. Drive Style: External Hex Drive

6. Pitch: Coarse Thread

7. Thread Direction: Right-Hand Thread

8. Point: Chamfered Point9. Material: Stainless Steel

10. Material Grade: 18-8 Stainless Steel

11. Coating: Uncoated12. Origin: Made in U.S.A.

13. Standards and Specifications: MS35307 Rev E, DFARS

This file and any associated information and specifications are provided for reference and evaluation purposes only and is subject to change without notice. Aspen Fasteners Inc. makes

SCALE 1.155

PRODUCT NAME
3/4"-10 X 2" Hex Head Cap Screws Bolts,
Coarse Thread, Stainless Steel,
MS35307 Rev E, DFARS

PART NUMBER: MI027-3410X2

UNIT INCHES

ISSUED 2024-01-09

SHEET 1 of 1