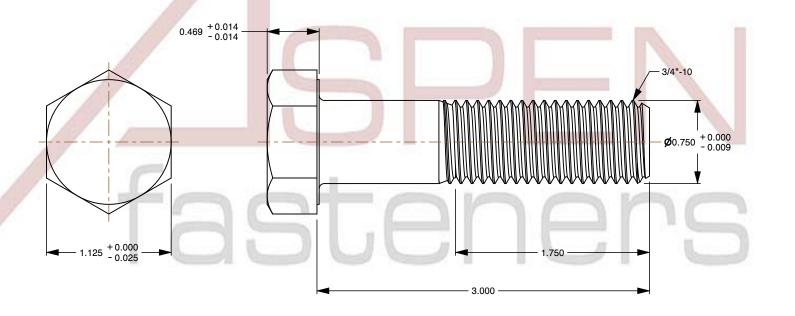

1. Category: Cap Screws

2. System of Measurement: Inch

3. Head Style: Hex Head

4. Head Style Detail: Washer Face

5. Drive Style: External Hex Drive

6. Pitch: Coarse Thread

7. Thread Direction: Right-Hand Thread

8. Point: Chamfered Point9. Material: Stainless Steel

10. Material Grade: 18-8 Stainless Steel

11. Coating: Uncoated

12. Origin: Made in U.S.A.

13. Standards and Specifications: MS35307 Rev E, DFARS

This file and any associated information and specifications are provided for reference and evaluation purposes only and is subject to change without notice. Aspen Fasteners Inc. makes

SCALE 1.155

PRODUCT NAME
3/4"-10 X 3" Hex Head Cap Screws Bolts,
Coarse Thread, Stainless Steel,
MS35307 Rev E, DFARS

PART NUMBER: MI027-3410X3

UNIT INCHES

ISSUED 2024-01-09

SHEET 1 of 1