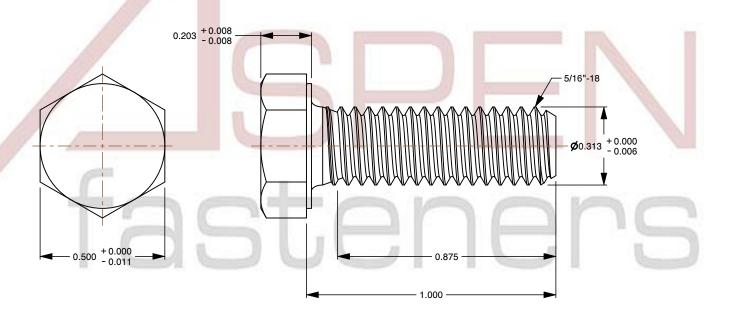

## Notes:

1. Category: Cap Screws

2. System of Measurement: Inch

3. Head Style: Hex Head

4. Head Style Detail: Washer Face

5. Drive Style: External Hex Drive

6. Pitch: Coarse Thread

7. Thread Direction: Right-Hand Thread

8. Point: Chamfered Point9. Material: Stainless Steel

10. Material Grade: 18-8 Stainless Steel

11. Coating: Uncoated12. Origin: Made in U.S.A.

13. Standards and Specifications: MS35307 Rev E, DFARS

This file and any associated information and specifications are provided for reference and evaluation purposes only and is subject to change without notice. Aspen Fasteners Inc. makes

SCALE 2.598

PRODUCT NAME
5/16"-18 X 1" Hex Head Cap Screws Bolts,
Coarse Thread, Stainless Steel,
MS35307 Rev E, DFARS

PART NUMBER: MI027-51618X1

UNIT INCHES

ISSUED 2024-01-09

SHEET 1 of 1