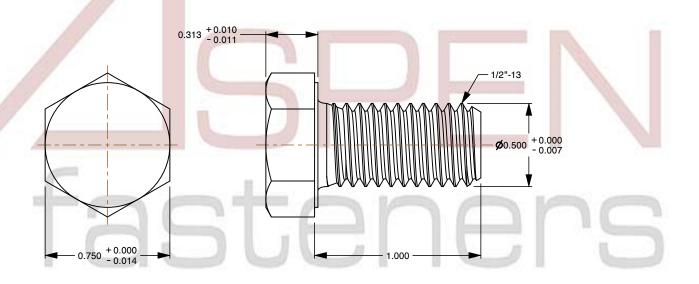

## Notes:

1. Category: Cap Screws

2. System of Measurement: Inch

3. Head Style: Hex Head

4. Head Style Detail: Washer Face

5. Drive Style: External Hex Drive

6. Thread Direction: Right-Hand Thread

7. Point: Chamfered Point

8. Material: Monel Nickel Copper Alloy

9. Material Grade: Monel Nickel Copper Alloy 400

10. Coating: Uncoated

11. Standards and Specifications: ASTM F468 and MILS1222H, DFARS

This file and any associated information and specifications are provided for reference and evaluation purposes only and is subject to change without notice. Aspen Fasteners Inc. makes

SCALE 1.732

PRODUCT NAME 1/2"-13 X 1" Hex Head Cap Screws Bolts, Monel Nickel Copper Alloy 400, ASTM F468 and MILS1222H, DFARS

PART NUMBER: MI029-1213X1

UNIT INCHES

ISSUED 2024-01-09

SHEET 1 of 1