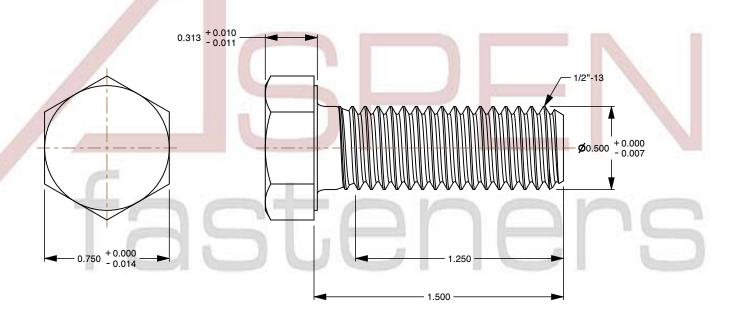

SCALE 1.732

PRODUCT NAME

1/2"-13 X 1-1/2" Hex Head Cap Screws Bolts,
Monel Nickel Copper Alloy 400,
ASTM F468 and MILS1222H, DFARS

PART NUMBER: MI029-1213X112

UNIT INCHES

ISSUED 2024-01-09

SHEET 1 of 1