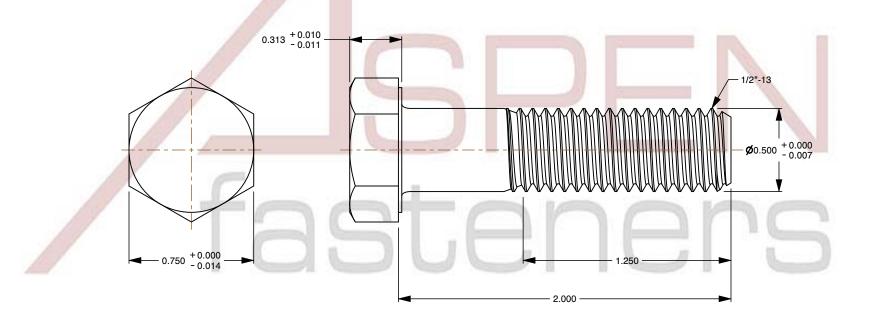

## Notes:

1. Category: Cap Screws

2. System of Measurement: Inch

3. Head Style: Hex Head

4. Head Style Detail: Washer Face

5. Drive Style: External Hex Drive

6. Thread Direction: Right-Hand Thread

7. Point: Chamfered Point

8. Material: Monel Nickel Copper Alloy

9. Material Grade: Monel Nickel Copper Alloy 400

10. Coating: Uncoated

11. Standards and Specifications: ASTM F468 and MILS1222H, DFARS

This file and any associated information and specifications are provided for reference and evaluation purposes only and is subject to change without notice. Aspen Fasteners Inc. makes

SCALE 1.732

PRODUCT NAME 1/2"-13 X 2" Hex Head Cap Screws Bolts, Monel Nickel Copper Alloy 400, ASTM F468 and MILS1222H, DFARS

PART NUMBER: MI029-1213X2

UNIT INCHES

ISSUED 2024-01-09

SHEET 1 of 1