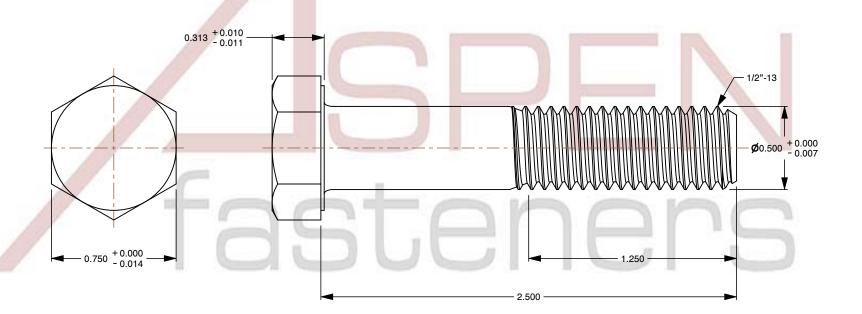

## Notes:

1. Category: Cap Screws

2. System of Measurement: Inch

3. Head Style: Hex Head

4. Head Style Detail: Washer Face

5. Drive Style: External Hex Drive

6. Thread Direction: Right-Hand Thread

7. Point: Chamfered Point

8. Material: Monel Nickel Copper Alloy

9. Material Grade: Monel Nickel Copper Alloy 400

10. Coating: Uncoated

11. Standards and Specifications: ASTM F468 and MILS1222H, DFARS

This file and any associated information and specifications are provided for reference and evaluation purposes only and is subject to change without notice. Aspen Fasteners Inc. makes

SCALE 1.732

PRODUCT NAME

1/2"-13 X 2-1/2" Hex Head Cap Screws Bolts,
Monel Nickel Copper Alloy 400,
ASTM F468 and MILS1222H, DFARS

PART NUMBER: MI029-1213X212

UNIT INCHES

ISSUED 2024-01-09

SHEET 1 of 1