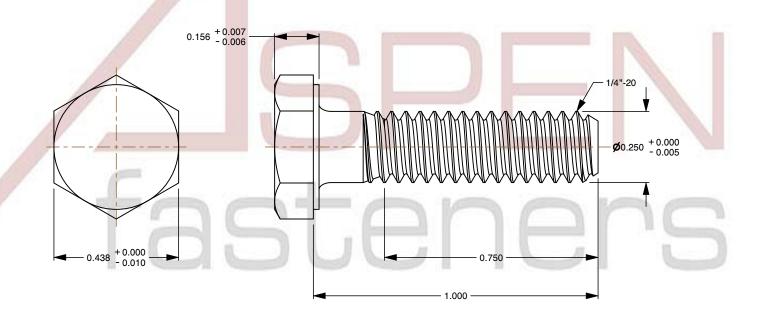

## Notes:

1. Category: Cap Screws

2. System of Measurement: Inch

3. Head Style: Hex Head

4. Head Style Detail: Washer Face

5. Drive Style: External Hex Drive

6. Thread Direction: Right-Hand Thread

7. Point: Chamfered Point

8. Material: Monel Nickel Copper Alloy

9. Material Grade: Monel Nickel Copper Alloy 400

10. Coating: Uncoated

11. Standards and Specifications: ASTM F468 and MILS1222H, DFARS

This file and any associated information and specifications are provided for reference and evaluation purposes only and is subject to change without notice. Aspen Fasteners Inc. makes

SCALE 2.966

PRODUCT NAME 1/4"-20 X 1" Hex Head Cap Screws Bolts, Monel Nickel Copper Alloy 400, ASTM F468 and MILS1222H, DFARS

PART NUMBER: MI029-1420X1

UNIT INCHES

ISSUED 2024-01-09

SHEET 1 of 1