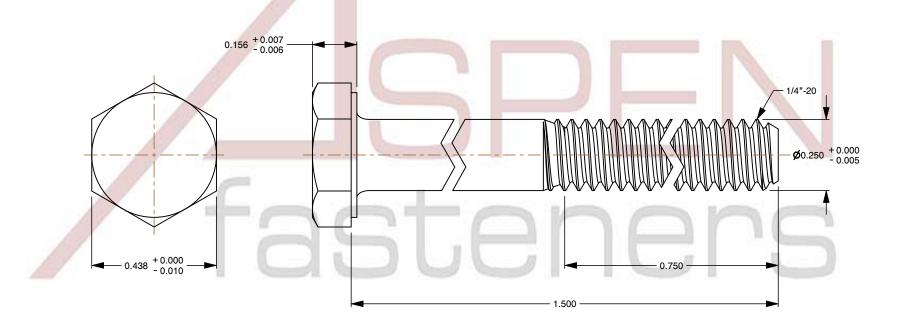

1. Category: Cap Screws

2. System of Measurement: Inch

3. Head Style: Hex Head

4. Head Style Detail: Washer Face

5. Drive Style: External Hex Drive

6. Thread Direction: Right-Hand Thread

7. Point: Chamfered Point

SCALE 2.966

PRODUCT NAME

1/4"-20 X 1-1/2" Hex Head Cap Screws Bolts,
Monel Nickel Copper Alloy 400,
ASTM F468 and MILS1222H, DFARS

PART NUMBER: MI029-1420X112

UNIT INCHES

ISSUED 2024-01-09

SHEET 1 of 1