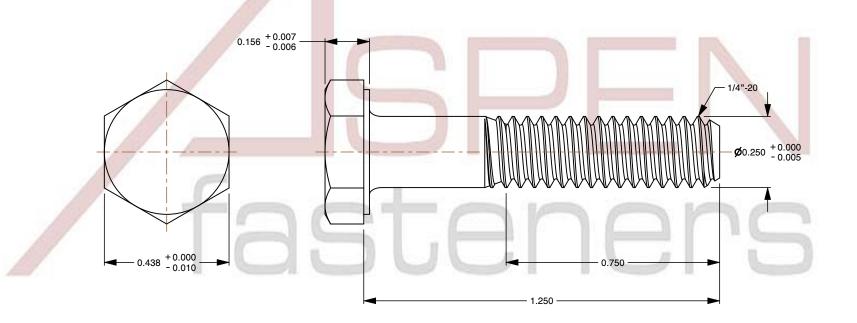

## Notes:

1. Category: Cap Screws

2. System of Measurement: Inch

3. Head Style: Hex Head

4. Head Style Detail: Washer Face

5. Drive Style: External Hex Drive

6. Thread Direction: Right-Hand Thread

7. Point: Chamfered Point

8. Material: Monel Nickel Copper Alloy

9. Material Grade: Monel Nickel Copper Alloy 400

10. Coating: Uncoated

11. Standards and Specifications: ASTM F468 and MILS1222H, DFARS

This file and any associated information and specifications are provided for reference and evaluation purposes only and is subject to change without notice. Aspen Fasteners Inc. makes

SCALE 2.966

PRODUCT NAME

1/4"-20 X 1-1/4" Hex Head Cap Screws Bolts,
Monel Nickel Copper Alloy 400,
ASTM F468 and MILS1222H, DFARS

PART NUMBER: MI029-1420X114

UNIT INCHES

ISSUED 2024-01-09

SHEET 1 of 1