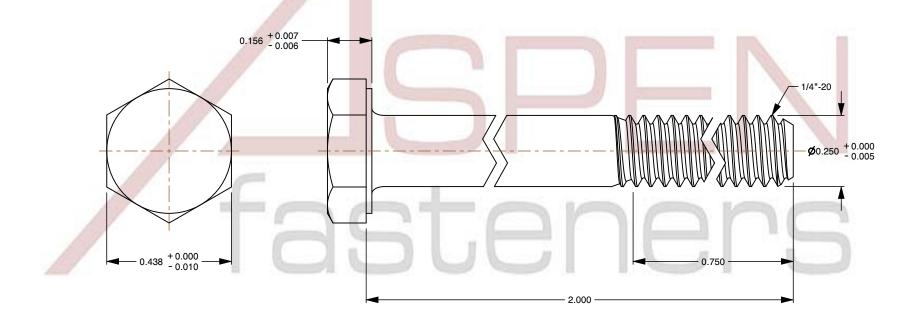

1. Category: Cap Screws

2. System of Measurement: Inch

3. Head Style: Hex Head

4. Head Style Detail: Washer Face

5. Drive Style: External Hex Drive

6. Thread Direction: Right-Hand Thread

7. Point: Chamfered Point

SCALE 2.966

PRODUCT NAME 1/4"-20 X 2" Hex Head Cap Screws Bolts, Monel Nickel Copper Alloy 400, ASTM F468 and MILS1222H, DFARS

PART NUMBER: MI029-1420X2

UNIT INCHES

ISSUED 2024-01-09

SHEET 1 of 1